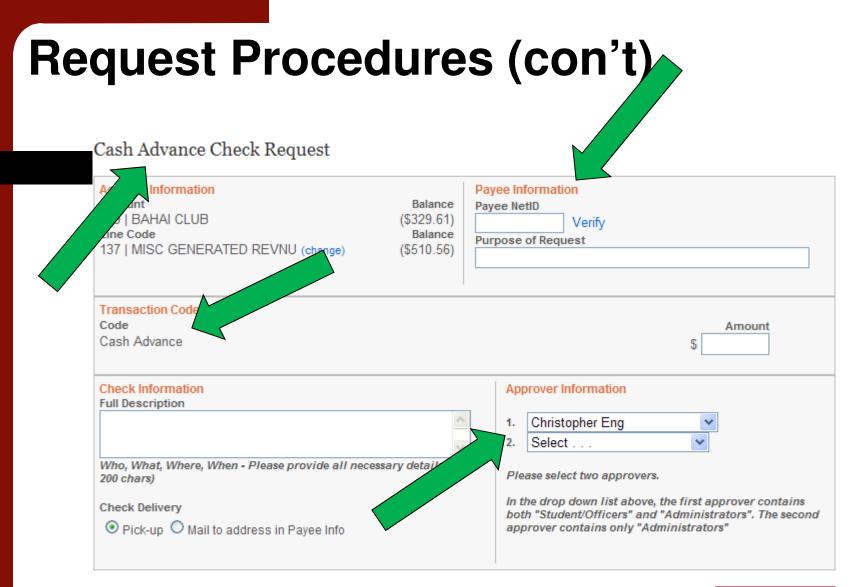

< Back

**Review Request** 

- Cash Advance
  - Payee information
  - Net ID is required

### Before:

| Payee Information  |  |
|--------------------|--|
| Payee NetID        |  |
| Verify             |  |
| Purpose of Request |  |
|                    |  |

### After:

| Payee Informati | on     |       |       |
|-----------------|--------|-------|-------|
| Payee NetID     |        |       |       |
| jdstroud        | Verify |       |       |
| Name            |        |       |       |
| John Stroud     |        |       |       |
| Address         |        |       |       |
| 123 Main Street |        |       |       |
| City            |        | State | Zip   |
| New Brunswick   |        | NJ    | 08901 |
| Purpose of Requ | lest   |       |       |
|                 |        |       |       |