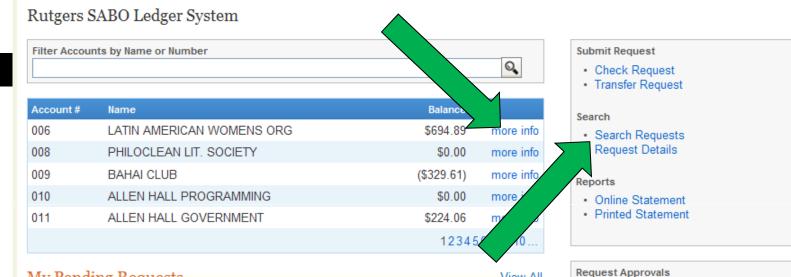

### Rutgers SABO Ledger System

| Filter Accour | nts by Name or Number     |            | Q         |
|---------------|---------------------------|------------|-----------|
| Account #     | Name                      | Balance    |           |
| 006           | LATIN AMERICAN WOMENS ORG | \$694.89   | more info |
| 800           | PHILOCLEAN LIT. SOCIETY   | \$0.00     | more info |
| 009           | BAHAI CLUB                | (\$329.61) | more info |
| 010           | ALLEN HALL PROGRAMMING    | \$0.00     | more info |
| 011           | ALLEN HALL GOVERNMENT     | \$224.06   | more info |
|               |                           | 12345      | 678910    |

### Submit Request

- Check Request
- Transfer Request

#### Search

- Search Requests
- Request Details

#### Reports

- · Online Statement
- Printed Statement

### Request Approvals

- My Pending Requests
- All Pending Requests
- All My Requests