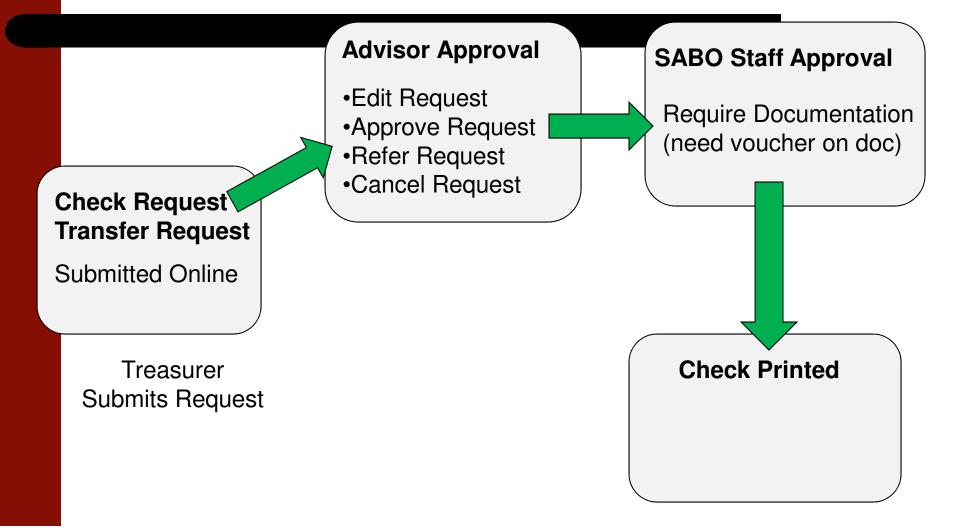

## **Request Procedures**

- All check (and transfer) requests are done online
- Requests are in a "Question and Answer" form
  - Let's see it!
- All documentation must be in the SABO office before a check is issued
- All documentation needs the Voucher Number